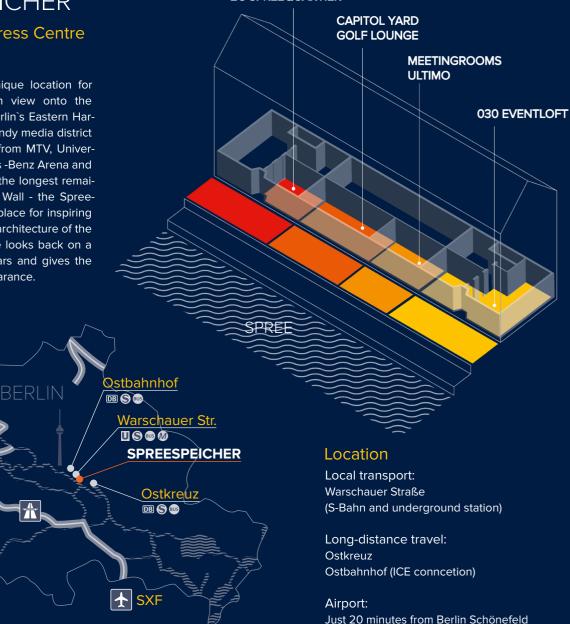

# Event and Congress Centre in Berlin

Spreespeicher - an unique location for successful events with view onto the Oberbaumbrücke at Berlin's Eastern Harbour. Located in the trendy media district Friedrichshain, not far from MTV, Universal Music, the Mercedes -Benz Arena and the East Side Gallery - the longest remaining part of the Berlin Wall - the Spreespeicher is the unique place for inspiring events. The distinctive architecture of the landmarked warehouse looks back on a history of over 100 years and gives the building a unique appearance.

#### 030 EVENTLOFT More space for big ideas

# O30 Eventloft

Not only the great geographical location right at the Spree characterizes the 030 Eventloft - it is its complete concept with the floor-to-ceiling window front which offers an amazing view onto the riverside spree terrace, the historic brick walls and the classic wooden floors that make for a unique atmosphere in this location.

# CAPITOL YARD GOLF LOUNGE

A hole in one for the perfect event

Are you planning a private party or a company event? In this case, the Capitol Yard Golf Lounge is a perfect location for you. This classy location is light-flooded and guaranteed to amaze your guests.