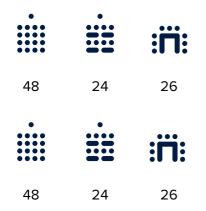

## ULTIMO I NEW ROOMS NEW POSSIBILITIES

Air-conditioned meeting rooms for small groups

The new conference rooms at the Spreespeicher offer limitless opportunities for every event. The movable partition walls in combination with six seating arrangements make various room combinations possible and adjust individually to every event. No matter if meetings, conferences or corporate events, these air-conditioned facilities make every event with at least 10 guests possible.

The new and air-conditioned rooms also qualify as an ideal addition to any major event. Whether you need a backstage section, catering space or wardrobe, the flexible seperatable rooms adapt to your individual wishes.