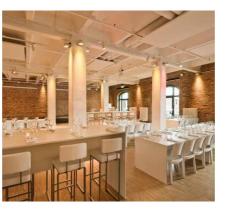

# CAPITOL YARD GOLF LOUNGE

A hole in one for the perfect event

Are you planning a private party or a company event? In this case, the Capitol Yard Golf Lounge is a perfect location for you. This classy location is light-flooded and guaranteed to amaze your guests.

Especially for sports fans this is exactly the right location to choose. Practice teeing off the ball directly into the river Spree or practice your swing with the indoor golf simulator. Modern lounge atmosphere, in sunlight shimmering wooden floors, various seating arrangements and the original brick walls of the landmarked building amke for the unique atmosphere in the Capitol Yard Golf Lounge.