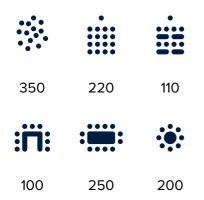

## ULTIMO I NEW ROOMS NEW POSSIBILITIES

Air-conditioned meeting rooms for small groups

The new conference rooms at the Spreespeicher offer limitless opportunities for every event. The movable partition walls in combination with six seating arrangements make various room combinations possible and adjust individually to every event. No matter if meetings, conferences or corporate events, these air-conditioned facilities make every event with at least 10 guests possible.

The new and air-conditioned rooms also qualify as an ideal addition to any major event. Whether you need a backstage section, catering space or wardrobe, the flexible seperatable rooms adapt to your individual wishes.