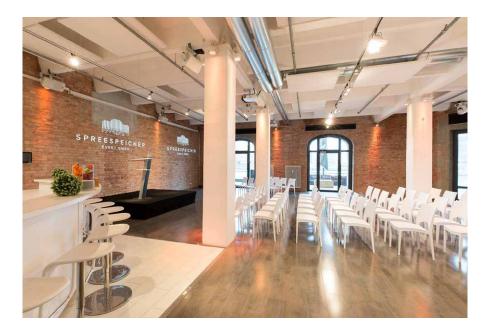

## ULTIMO I NEW ROOMS NEW POSSIBILITIES

Air-conditioned meeting rooms for small groups

The new conference rooms at the Spreespeicher offer limitless opportunities for every event. The movable partition walls in combination with six seating arrangements make various room combinations possible and adjust individually to every event. No matter if meetings, conferences or corporate events, these air-conditioned facilities make every event with at least 10 guests possible.

The new and air-conditioned rooms also qualify as an ideal addition to any major event. Whether you need a backstage section, catering space or wardrobe, the flexible seperatable rooms adapt to your individual wishes.