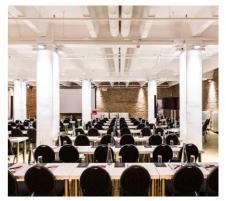

# O30 Eventloft

Not only the great geographical location right at the Spree characterizes the 030 Eventloft - it is its complete concept with the floor-to-ceiling window front which offers an amazing view onto the riverside spree terrace, the historic brick walls and the classic wooden floors that make for a unique atmosphere in this location.

The highlight of the 030 Eventloft are the three different sized rooms, which can be booked individually. The rooms can be combined through movable glass doors, to create a loft with a total size of 700m<sup>2</sup>.