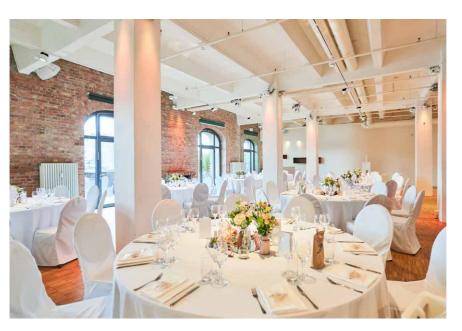

#### 2C SPREEQUARTIER Industrial charme meets modernity

Surprisingly, the smallest location at the Spreespeicher will astonish your guests the most. The combination of industrial elements like freestanding masonry and modern charme meets high quality furniture and professional technical equipment.

The 2C Spreequartier can celebrate wedddings, hold press conferences or present itself as a showroom venue you need for your elegant evening event. The sun terrace and direct access to the east harbour complete the concept.