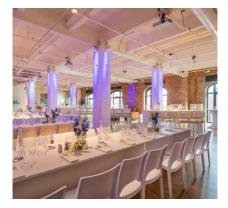

#### 2C SPREEQUARTIER Industrial charme meets modernity

Surprisingly, the smallest location at the Spreespeicher will astonish your guests the most. The combination of industrial elements like freestanding masonry and modern charme meets high quality furniture and professional technical equipment.

The 2C Spreequartier can celebrate wedddings, hold press conferences or present itself as a showroom venue you need for your elegant evening event. The sun terrace and direct access to the east harbour complete the concept.