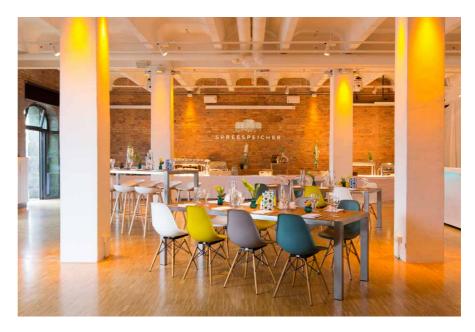

#### 2C SPREEQUARTIER Industrial charme meets modernity

Surprisingly, the smallest location at the Spreespeicher will astonish your guests the most. The combination of industrial elements like freestanding masonry and modern charme meets high quality furniture and professional technical equipment.

The 2C Spreequartier can celebrate wedddings, hold press conferences or present itself as a showroom venue you need for your elegant evening event. The sun terrace and direct access to the east harbour complete the concept.